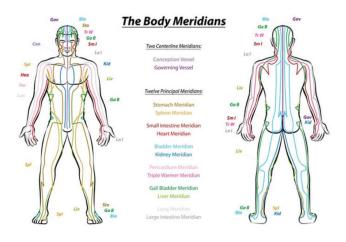

### **Meridians**

Meridian are like a road map of energy pathways through our energy system / physical body. They are a vast network of invisible energy pathways connecting to each other and to every atom, cell, tendon, bone, organ, each centimeter of skin—everything in your body! They link the upper portion with the lower and the surface with the interior, so that nothing is truly separate.

#### Meridian Pathways

There are twelve major meridians that run on each side of the body, one side mirroring the other. Each meridian corresponds to an internal organ. And each organ, with its own physiological and invisible energy functions, is not only dependent on the other organ systems but also on the greater meridian network.

### Meridians

#### The Two Centreline Meridians are:

- 1. Conception Vessel (Ren mai)
- 2. Governor Vessel (Du mai)

#### The 12 Main Meridians are:

- 2. Spleen Meridian
- 3. Small Intestine Meridian
- 4. Heart Meridian
- 5. Bladder Meridian
- 6. Kidney Meridian
- 7. Pericardium Meridian
- 8. San Jiao / Triple Warmer Meridian
- 9. Gall bladder Meridian
- 10. Liver Meridian
- 11. Lung Meridian
- 12. Large Intestine Meridian