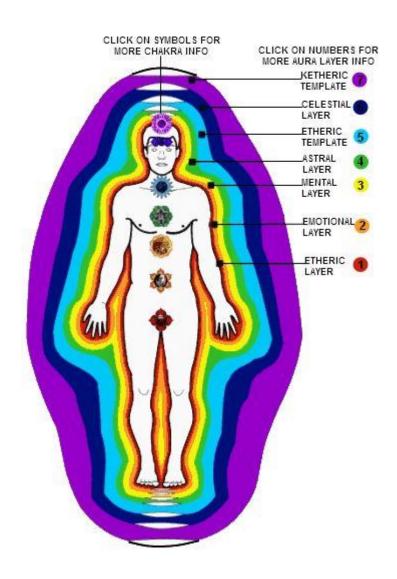

### Auric fields

The aura is the bridge between our spiritual and physical body and is the protective field that surrounds and embraces us, it has seven bands. Each band vibrates at its own frequency. Each one is associated with and corresponds with one of the chakras.

The Etheric body interacts with the physical body 1 inch from the skin and is related to the root chakra. It is white in colour with the energy of a matrix.

The Emotional body allows us to express ourselves and protects our emotions 3 inches from the body and is related to the sacral chakra it is watery in colour.

The Mental body generates thoughts as vibrational patterns called thought-forms. The mental body transmits to the brain, 3-8 inches from the body and is related to the solar plexus. It is yellowish in colour.

The Astral body links us to the astral plane this 4th auric layer is where our spirit guides and teachers dwell and where we cut cords with personal relationships that no longer serve us. It is 6-12 inches from the body and is related to the heart chakra and is pink in colour.

The Spiritual body is where our soul / divine purpose lies. When we are in rhythm with our spiritual body our lives seem to flow effortlessly. It is 14-18 inches from the body and is related to the throat chakra and is blue in colour.

The Celestial body is where we tap into our higher truths and insights. It is 24-32 inches from the body and is related to the brow chakra a silver/gold glow just beautiful...

The Ketheric body connects us to everything and everyone and holds our spiritual purpose and betterment of ourselves. Being in this auric field gives us a sense of togetherness it is 24-42 inches from the body and is related to the crown chakra and is iridescent in colour.

### Auric fields